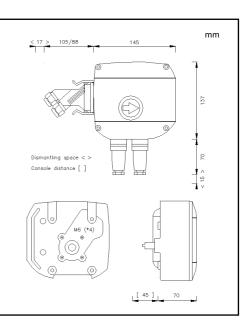

Pneumatic On/Off Control Unit QS-P2G-OO-DA/SA

| Description:                                  | Data:                             |
|-----------------------------------------------|-----------------------------------|
| Air consumption at rest                       | No air consumption                |
| Control input :                               | 24 VDC <30mA                      |
| Connection of electrical signals TB:1 (DI/DC) | Quick Connector, 7-pole, FM, IP66 |
| Connection of electrical signals TB:2 (Do)    | Quick Connector, 7-pole, M, IP66  |
| Digital output                                | Optocoupler (NPN)                 |
| Enclosure                                     | IP65 / IP66 with bus contact      |
| Heater (Built in)                             | 24VDC < 250mA                     |
| Material, housing                             | Cast aluminium, Powder coated     |
| Supply pressure / Max flow                    | 2-7 bar / 196 L/min               |
| Supply voltage standard version "B0"          | 24 VDC +/- 10%                    |
| Temperature limits                            | -25+70°C, Heater (-40°C) Isolated |
| Thermostat (Built in)                         | On <5 ºC / Off >15 º C            |
| Threaded connection air supply                | R 1/8"                            |
| Threaded connection positioner to actuator    | R 1/4"                            |
| Weight                                        | App. 1,6 kg                       |
| CE Directives                                 | EMC: EN50 081-2, EN50 082-2       |